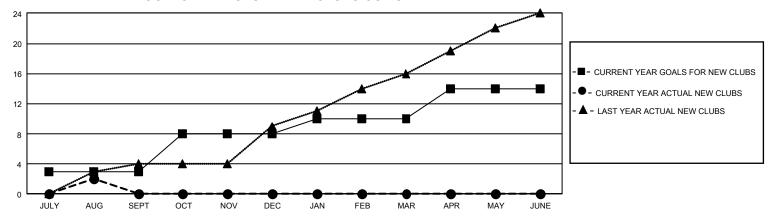

## GMT Constitutional Area 8, Group D

REPORT DOES NOT INCLUDE CLUBS IN UNDISTRICTED AREAS.

| Clubs                 |               |           |               | Members               |                         |                         |                                              |
|-----------------------|---------------|-----------|---------------|-----------------------|-------------------------|-------------------------|----------------------------------------------|
| RESULTS FOR 2021-2022 |               |           |               | RESULTS FOR 2021-2022 |                         |                         |                                              |
| QUARTER               | NEW CLUB GOAL | NEW CLUBS | DROPPED CLUBS | QUARTER MEM           | MBER GROWTH NET<br>GOAL | MEMBER GROWTH<br>ACTUAL | DROPPED MEMBERS ACTUAL (including transfers) |
| JULY/AUG/SEPT         | 9             | 2         | 15            | JULY/AUG/SEPT         | 58                      | 102                     | 308                                          |
| OCT/NOV/DEC           | 15            | 0         | 0             | OCT/NOV/DEC           | 85                      | 0                       | 0                                            |
| JAN/FEB/MAR           | 6             | 0         | 0             | JAN/FEB/MAR           | 55                      | 0                       | 0                                            |
| APR/MAY/JUNE          | 12            | 0         | 0             | APR/MAY/JUNE          | 75                      | 0                       | 0                                            |

## GOALS AND ACTUAL NEW CLUBS CUMULATIVE