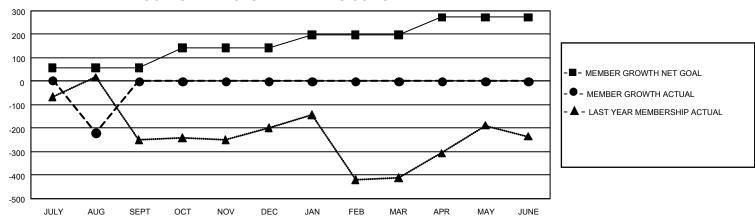

## GMT Constitutional Area 8, Group D

REPORT DOES NOT INCLUDE CLUBS IN UNDISTRICTED AREAS.

| Clubs                 |               |           |               | Members               |                         |                         |                                              |
|-----------------------|---------------|-----------|---------------|-----------------------|-------------------------|-------------------------|----------------------------------------------|
| RESULTS FOR 2021-2022 |               |           |               | RESULTS FOR 2021-2022 |                         |                         |                                              |
| QUARTER               | NEW CLUB GOAL | NEW CLUBS | DROPPED CLUBS | QUARTER MEM           | MBER GROWTH NET<br>GOAL | MEMBER GROWTH<br>ACTUAL | DROPPED MEMBERS ACTUAL (including transfers) |
| JULY/AUG/SEPT         | 9             | 2         | 15            | JULY/AUG/SEPT         | 58                      | 102                     | 308                                          |
| OCT/NOV/DEC           | 15            | 0         | 0             | OCT/NOV/DEC           | 85                      | 0                       | 0                                            |
| JAN/FEB/MAR           | 6             | 0         | 0             | JAN/FEB/MAR           | 55                      | 0                       | 0                                            |
| APR/MAY/JUNE          | 12            | 0         | 0             | APR/MAY/JUNE          | 75                      | 0                       | 0                                            |

## GOALS AND ACTUAL MEMBERS CUMULATIVE

| DROPPED CLUBS: 15 |     | 27 CLUBS OF 195 ADDED 1 OR<br>MORE NEW MEMBERS | GENDER DISTRIBUTION                 |                |  |
|-------------------|-----|------------------------------------------------|-------------------------------------|----------------|--|
|                   |     |                                                | MALE                                | 1,571 (40.62%) |  |
|                   |     |                                                | FEMALE                              | 2,296 (59.36%) |  |
| DROPPED MEMBERS   |     |                                                | NON BINARY                          | 1 (0.03%)      |  |
| DECEASED          | 3   |                                                | PREFER NOT TO ANSWER                | 0 (0.00%)      |  |
| CLUB CANCELLED    | 245 |                                                | TOTAL FAMILY UNIT MEMBERS           | 629            |  |
| OTHER             | 60  | CLICK HERE FOR                                 |                                     |                |  |
| TOTAL             | 308 | CUMULATIVE MEMBERSHIP DATA                     | FAMILY MEMBERS PAYING HALF DUES 376 |                |  |